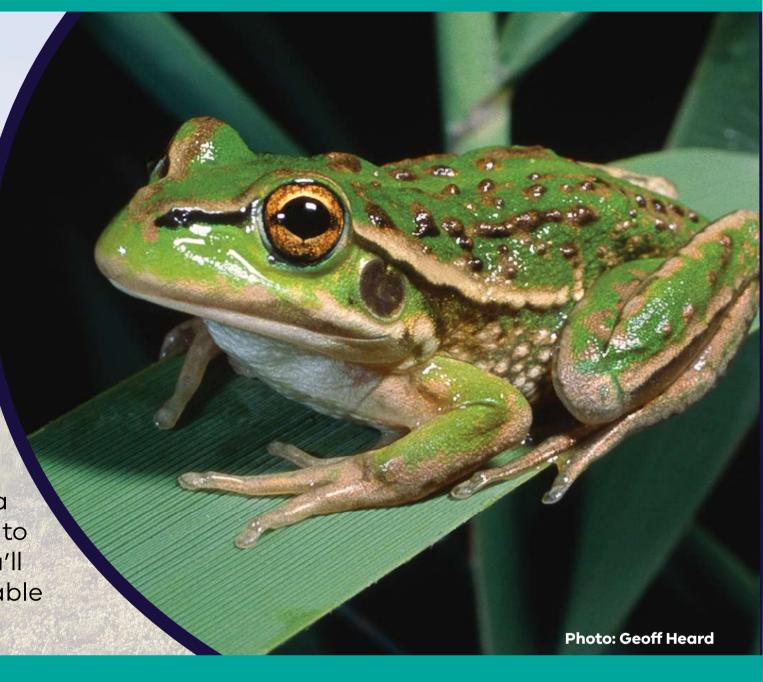

## The frogs are calling you

Frogs are
AWESOME &
YOU KNOW IT!

Join us as a frog citizen scientist

Anyone can become a frog citizen scientist.

Just visit wetlands across northern Victoria and use the FrogID app to record calling frogs. You'll be contributing to valuable scientific research.