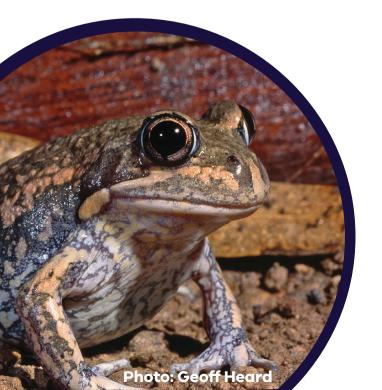

## The frogs are calling you

Frogs are
AWESOME &
YOU KNOW IT!

Join us as a frog citizen scientist

Anyone can become a frog citizen scientist.

Just visit wetlands across northern Victoria and use the FrogID app to record calling frogs. You'll be contributing to valuable scientific research.